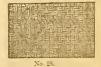

#### SATIN STITCH. No. 22.

Is done in all sorts of flosses, embroidery silks, zephyrs and crewels, and upon silk, satin, velvet, cloth and canvas. The pattern must be stamped and then "run" along all the lines with silk or worsted, and each leaf and petal, if of good size, must be crossed and recrossed with the same, all before the real embroidery begins. There must be no break in the edge of a leaf or petal, and consequently each stitch must be carefully and evenly set. In leaves, such as the one shown in the illustration, the center is defined by the meeting of the stitches, which must be exactly even. Satin stitch is simply an over-and-over stitch, and generally both sides of the work look almost equally well.